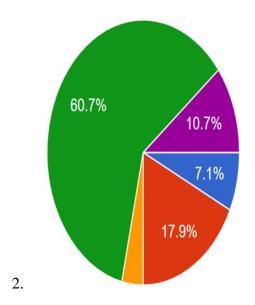

# **Registration Analysis**

1. Course Wise Analysis

| 6 |  |  |  |
|---|--|--|--|
|   |  |  |  |
|   |  |  |  |